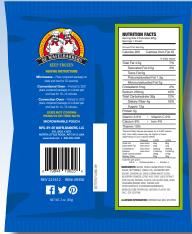

## **NUTRITION FACTS** Serving Size 8 Pancakes (85g) Servings 1 Pouch Amount Per Servina Calories 200 Calories from Fat 40 % Daily Value\* Total Fat 4.5q 7% Saturated Fat 0.5g 3% Trans Fat 0g Polyunsaturated Fat 1.5g Monounsaturated Fat 2g Cholesterol 5mg 2% Sodium 230mg 10% Total Carbohydrate 36g 12% Dietary Fiber 4g 16% Sugars 13g Protein 5g Vitamin A 0% Vitamin C 0% Calcium 6% Iron 4% Thiamin 10% \*Percent Daily Values are based on a 2,000 calorie diet. Your daily values may be higher or lower depending on your calorie needs: Calories 2,000 2,500 Total Fat Less than 65g 80g Saturated Fat Less than

20g 25g Cholesterol Less than 300ma 300mg 2,400mg Sodium Less than 2,400mg Total Carbohydrate 300a 375g Dietary Fiber 25g Calories per gram:

Fat 9 • Carbohydrate 4 • Protein 4

**INGREDIENTS:** Water, Whole Grain Wheat Flour, Sugar, Buttermilk, Canola Oil, Blueberry Bits (Sugar, Soybean Oil, Whole Grain Wheat Flour, Blueberry Powder, Citric Acid, fruit juice extract [for color], Natural Flavor, Cellulose Gum), Eggs, Leavening (Baking Soda, Sodium Acid Pyrophosphate, Potassium Bicarbonate, Monocalcium Phosphate), Natural Flavor, Sea Salt, Soy Lecithin.

Contains Eggs, Milk, Soy, Wheat

**MANUFACTURED IN A FACILITY** WHICH DOES NOT USE PEANUTS OR TREE NUTS.